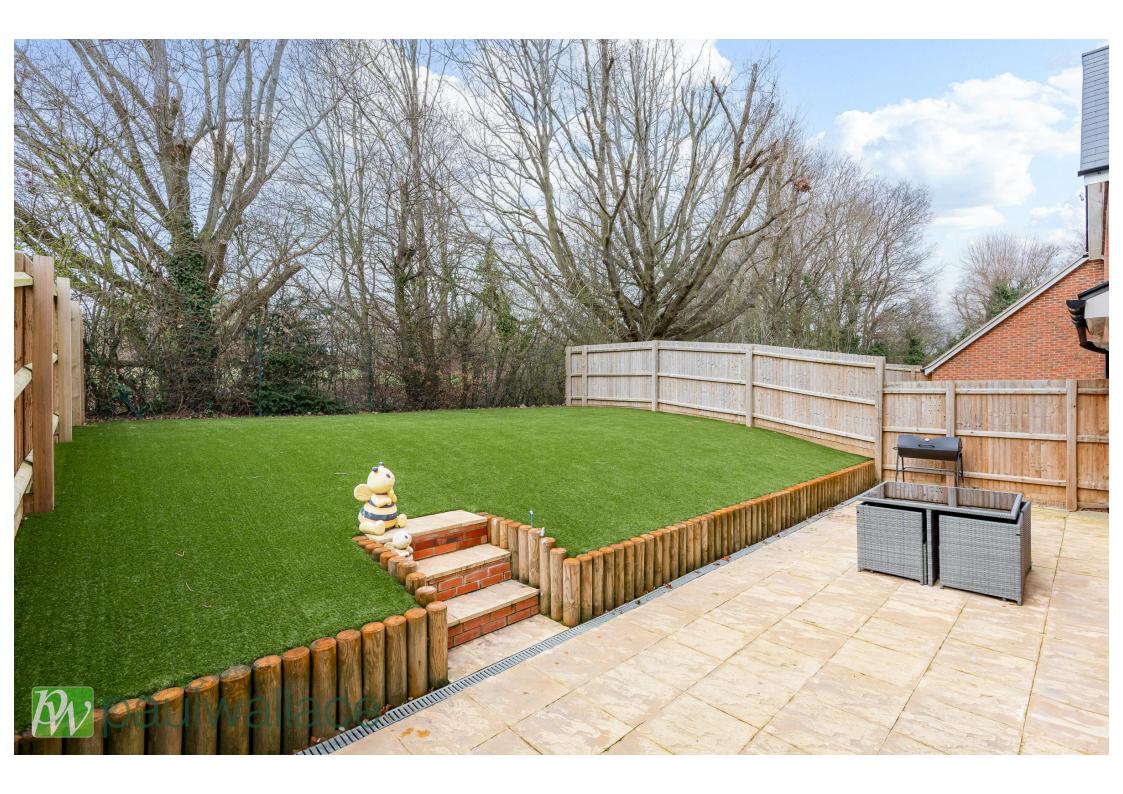

#### Sandbach Close, Broxbourne, EN10 7FP

This elegant and spacious 2124 ft², Link Detached 5-Bedroom, 3-Bathroom executive family home includes an integral garage, and an attractive landscaped rear garden that backs onto the Broxbourne Nature reserve. This recently built development has been thoughtfully designed to cater to the needs of contemporary family living. The properties a tranquil lifestyle, while also being conveniently connected, with a commute to London within 30 minutes via Broxbourne Railway Station, located within walking distance. The property is located close to the prestigious Broxbourne Secondary SchoolSchool and boasts a fully fitted designer kitchen with soft close doors and drawers, as well as fully integrated Siemens dishwasher, fridge freezer, washer dryer, and a separate utility room complete with a washing machine and tumble dryer. The ground floor benefits from under floor heating and the

#### Key features

- •Elegant and spacious 2124 ft² executive family home
- •Impressive entrance hallway with doors to ground floor cloakroom and study
- Designer kitchen with fully integrated Siemens appliances
- •Landscaped rear garden with high quality artificial lawn
- •Five Double Bedrooms, two ensuites and family bathroom
- •Backing onto the stunningly beautiful Broxbourne Nature Reserve
- •Fully fitted bathrooms with Roca and Grohe fixtures