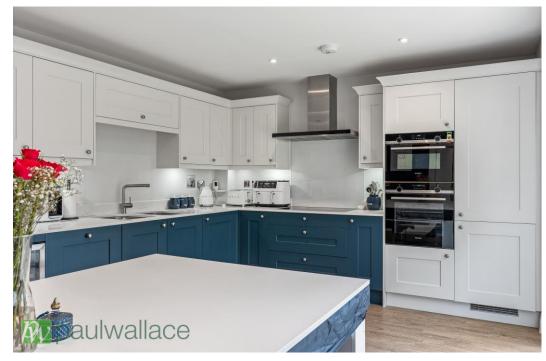

#### Sandbach Close, Broxbourne, EN10 7FP

This elegant and spacious 2124 ft², Link Detached 5-Bedroom, 3-Bathroom executive family home includes an integral garage, and an attractive landscaped rear garden that backs onto the Broxbourne Nature reserve. This recently built development has been thoughtfully designed to cater to the needs of contemporary family living. The properties a tranquil lifestyle, while also being conveniently connected, with a commute to London within 30 minutes via Broxbourne Railway Station, located within walking distance. The property is located close to the prestigious Broxbourne Secondary SchoolSchool and boasts a fully fitted designer kitchen with soft close doors and drawers, as well as fully integrated Siemens dishwasher, fridge freezer, washer dryer, and a separate utility room complete with a washing machine and tumble dryer. The ground floor benefits from under floor heating and the

#### Key features

- •Elegant and spacious 2124 ft² executive family home
- •Impressive entrance hallway with doors to ground floor cloakroom and study
- Designer kitchen with fully integrated Siemens appliances
- •Landscaped rear garden with high quality artificial lawn
- •Five Double Bedrooms, two ensuites and family bathroom
- •Backing onto the stunningly beautiful Broxbourne Nature Reserve
- •Fully fitted bathrooms with Roca and Grohe fixtures