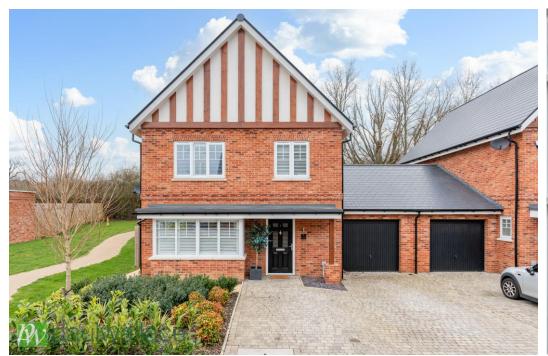

#### Sandbach Close, Broxbourne, EN10 7FP

This elegant and spacious 2124 ft², Link Detached 5-Bedroom, 3-Bathroom executive family home includes an integral garage, and an attractive landscaped rear garden that backs onto the Broxbourne Nature reserve. This recently built development has been thoughtfully designed to cater to the needs of contemporary family living. The properties a tranquil lifestyle, while also being conveniently connected, with a commute to London within 30 minutes via Broxbourne Railway Station, located within walking distance. The property is located close to the prestigious Broxbourne Secondary SchoolSchool and boasts a fully fitted designer kitchen with soft close doors and drawers, as well as fully integrated Siemens dishwasher, fridge freezer, washer dryer, and a separate utility room complete with a washing machine and tumble dryer. The ground floor benefits from under floor heating and the

#### Key features

- •Elegant and spacious 2124 ft² executive family home
- •Impressive entrance hallway with doors to ground floor cloakroom and study
- Designer kitchen with fully integrated Siemens appliances
- •Landscaped rear garden with high quality artificial lawn
- •Five Double Bedrooms, two ensuites and family bathroom
- •Backing onto the stunningly beautiful Broxbourne Nature Reserve
- •Fully fitted bathrooms with Roca and Grohe fixtures