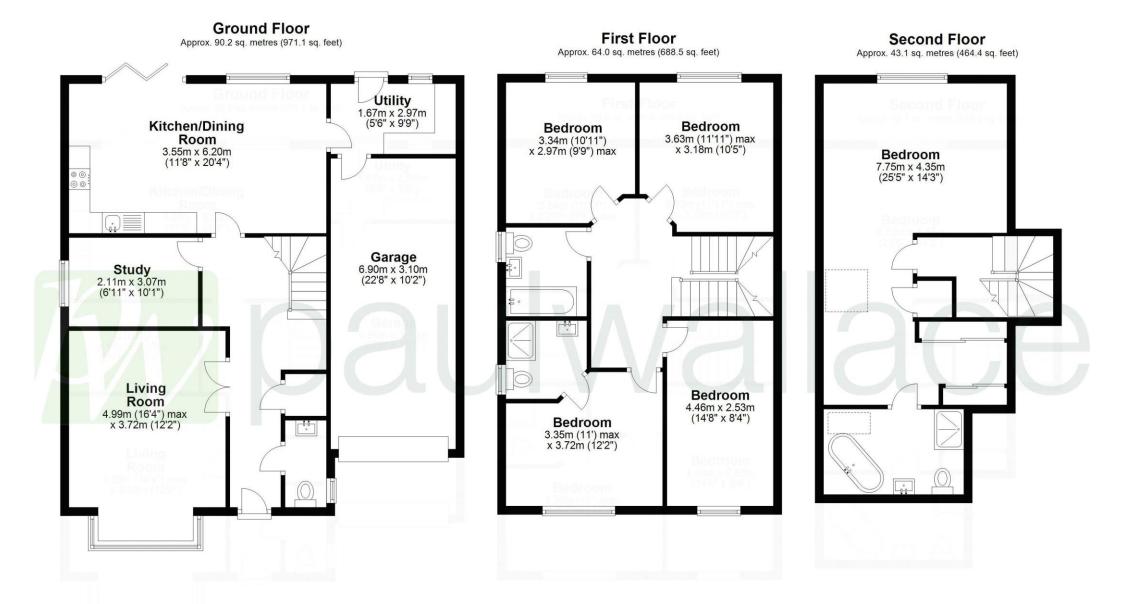

#### Sandbach Close, Broxbourne, EN10 7FP

This elegant and spacious 2124 ft², Link Detached 5-Bedroom, 3-Bathroom executive family home includes an integral garage, and an attractive landscaped rear garden that backs onto the Broxbourne Nature reserve. This recently built development has been thoughtfully designed to cater to the needs of contemporary family living. The properties a tranquil lifestyle, while also being conveniently connected, with a commute to London within 30 minutes via Broxbourne Railway Station, located within walking distance. The property is located close to the prestigious Broxbourne Secondary SchoolSchool and boasts a fully fitted designer kitchen with soft close doors and drawers, as well as fully integrated Siemens dishwasher, fridge freezer, washer dryer, and a separate utility room complete with a washing machine and tumble dryer. The ground floor benefits from under floor heating and the

#### Key features

- •Elegant and spacious 2124 ft² executive family home
- •Impressive entrance hallway with doors to ground floor cloakroom and study
- Designer kitchen with fully integrated Siemens appliances
- •Landscaped rear garden with high quality artificial lawn
- •Five Double Bedrooms, two ensuites and family bathroom
- •Backing onto the stunningly beautiful Broxbourne Nature Reserve
- •Fully fitted bathrooms with Roca and Grohe fixtures

# **Property Information**

Tenure Freehold

Council Tax G

**EPC** Rating B

**Local Authority** 

Broxbourne Borough Council

01992 466471

Total area: approx. 197.3 sq. metres (2124.0 sq. feet)