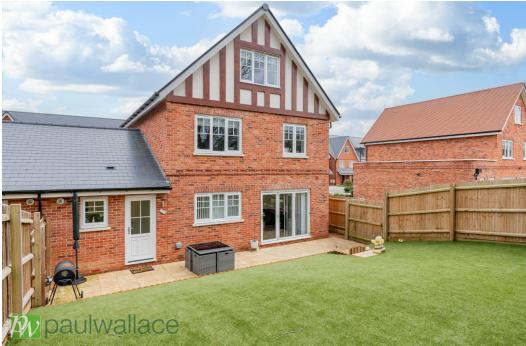

#### Sandbach Close, Broxbourne, EN10 7FP

This elegant and spacious 2124 ft², Link Detached 5-Bedroom, 3-Bathroom executive family home includes an integral garage, and an attractive landscaped rear garden that backs onto the Broxbourne Nature reserve. This recently built development has been thoughtfully designed to cater to the needs of contemporary family living. The properties a tranquil lifestyle, while also being conveniently connected, with a commute to London within 30 minutes via Broxbourne Railway Station, located within walking distance. The property is located close to the prestigious Broxbourne Secondary SchoolSchool and boasts a fully fitted designer kitchen with soft close doors and drawers, as well as fully integrated Siemens dishwasher, fridge freezer, washer dryer, and a separate utility room complete with a washing machine and tumble dryer. The ground floor benefits from under floor heating and the

#### Key features

- •Elegant and spacious 2124 ft² executive family home
- •Impressive entrance hallway with doors to ground floor cloakroom and study
- Designer kitchen with fully integrated Siemens appliances
- •Landscaped rear garden with high quality artificial lawn
- •Five Double Bedrooms, two ensuites and family bathroom
- •Backing onto the stunningly beautiful Broxbourne Nature Reserve
- •Fully fitted bathrooms with Roca and Grohe fixtures