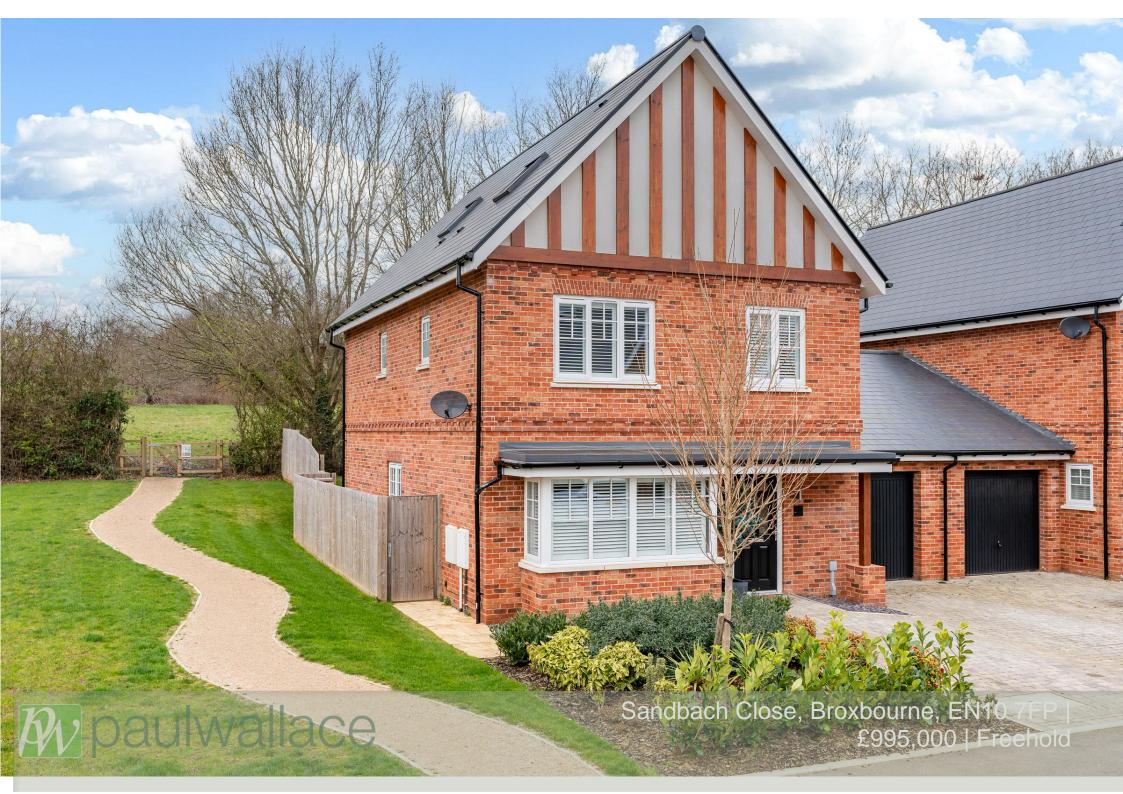

#### Sandbach Close, Broxbourne, EN10 7FP

This elegant and spacious 2124 ft², Link Detached 5-Bedroom, 3-Bathroom executive family home includes an integral garage, and an attractive landscaped rear garden that backs onto the Broxbourne Nature reserve. This recently built development has been thoughtfully designed to cater to the needs of contemporary family living. The properties a tranquil lifestyle, while also being conveniently connected, with a commute to London within 30 minutes via Broxbourne Railway Station, located within walking distance. The property is located close to the prestigious Broxbourne Secondary SchoolSchool and boasts a fully fitted designer kitchen with soft close doors and drawers, as well as fully integrated Siemens dishwasher, fridge freezer, washer dryer, and a separate utility room complete with a washing machine and tumble dryer. The ground floor benefits from under floor heating and the

#### Key features

- •Elegant and spacious 2124 ft² executive family home
- •Impressive entrance hallway with doors to ground floor cloakroom and study
- Designer kitchen with fully integrated Siemens appliances
- •Landscaped rear garden with high quality artificial lawn
- •Five Double Bedrooms, two ensuites and family bathroom
- •Backing onto the stunningly beautiful Broxbourne Nature Reserve
- •Fully fitted bathrooms with Roca and Grohe fixtures