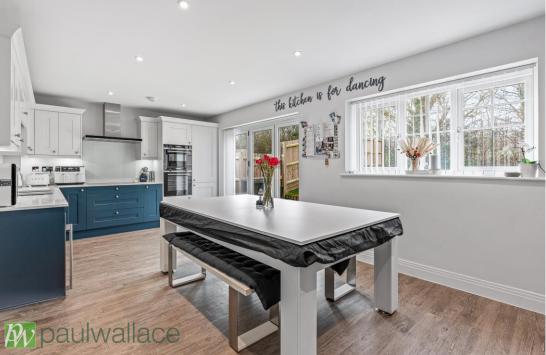

#### Sandbach Close, Broxbourne, EN10 7FP

This elegant and spacious 2124 ft², Link Detached 5-Bedroom, 3-Bathroom executive family home includes an integral garage, and an attractive landscaped rear garden that backs onto the Broxbourne Nature reserve. This recently built development has been thoughtfully designed to cater to the needs of contemporary family living. The properties a tranquil lifestyle, while also being conveniently connected, with a commute to London within 30 minutes via Broxbourne Railway Station, located within walking distance. The property is located close to the prestigious Broxbourne Secondary SchoolSchool and boasts a fully fitted designer kitchen with soft close doors and drawers, as well as fully integrated Siemens dishwasher, fridge freezer, washer dryer, and a separate utility room complete with a washing machine and tumble dryer. The ground floor benefits from under floor heating and the

#### Key features

- •Elegant and spacious 2124 ft² executive family home
- •Impressive entrance hallway with doors to ground floor cloakroom and study
- Designer kitchen with fully integrated Siemens appliances
- •Landscaped rear garden with high quality artificial lawn
- •Five Double Bedrooms, two ensuites and family bathroom
- •Backing onto the stunningly beautiful Broxbourne Nature Reserve
- •Fully fitted bathrooms with Roca and Grohe fixtures